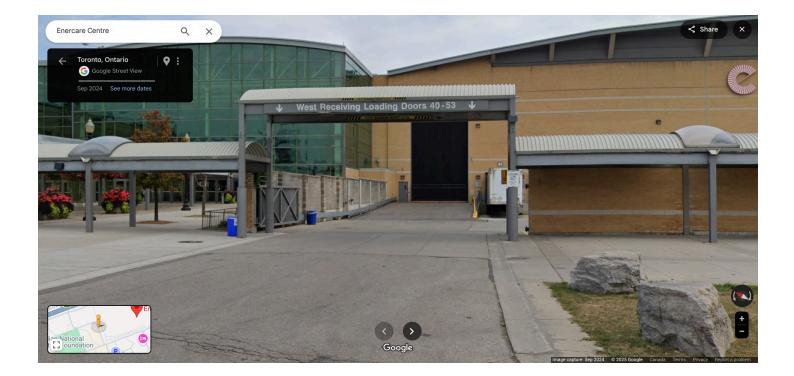

## **Enercare Centre (HALL A) Loading Dock Directions**

Hall A has its own logistics dock on Nunavut Rd and finding it shouldn't be an issue. There are 2 entry gates to the loading dock, only one will be open for the event for security reasons (Pictured Below)

Once you've entered the loading dock area, drive right into the venue using the large entry door directly lined up with the open gate. You'll exit the venue using the second entry door to the left of the main entry door.