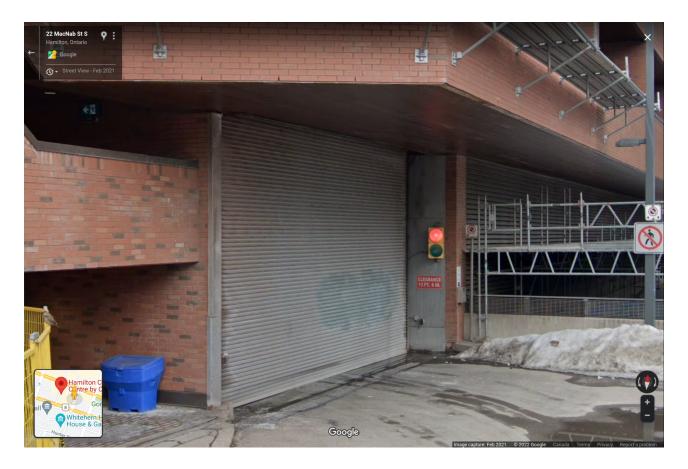

## **Main Entrance Door**

As you drive down MacNab Street South, you'll notice a rollup door with a red/green light on your **LEFT**, that's the entrance to the Hamilton Convention Centre. The door should open as you approach it slowly. There is a loading dock manager onsite to guide vendors in the right direction if needed.

We pay for a 3 hour window with a manager to make sure that you are able to unload quickly and efficiently. If for some reason the door does not open, there is a security door on the left side with a doorbell.