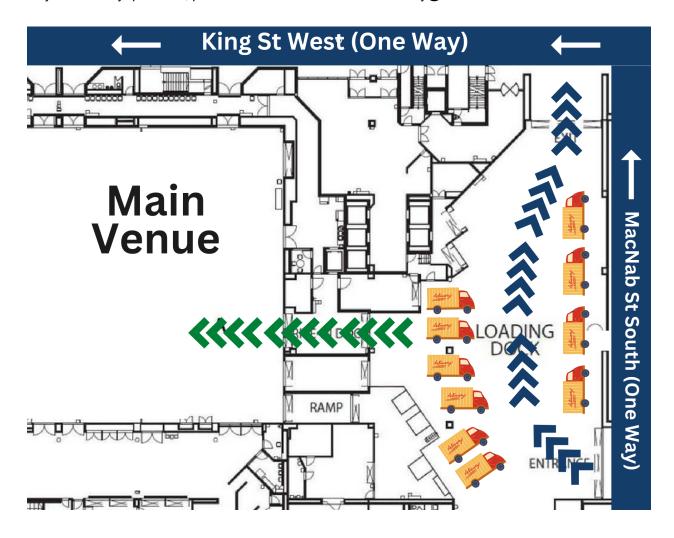

## Once Inside The Loading Dock Area

Once inside, you'll be able to park into one of the many offloading spots, grab a cart and bring your items to your booth space (**Green Arrows on Map Below**). Once you've unloaded your items, we ask that you return the cart to the cart area and remove your vehicle from the loading dock and take it to the designated parking area. You will not be able to exit through the MacNab entrance, you'll need to use the King Street West exit (**Blue Arrows on Map Below**).

\*When using the King Street exit, you'll legally have to make a left turn because it's a one way street. The parking directions pdf indicate that as well.

\* If you have any questions, please do not hesitate to contact Tiffany@iheartbeer.ca