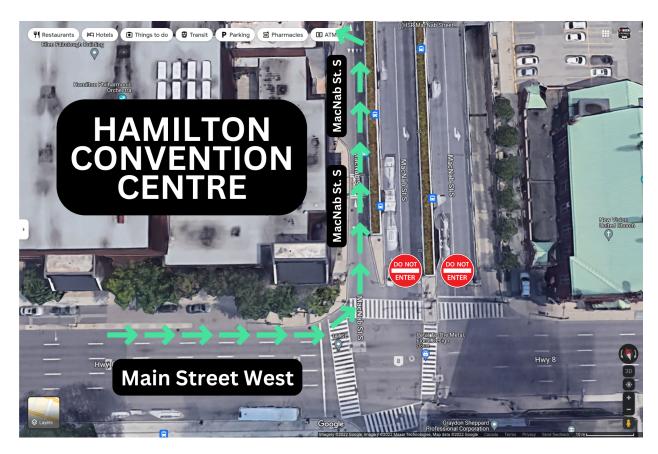

## **HCC By Carmen's Loading Dock Directions**

The main entrance to the loading dock for the Hamilton Convention Centre is located near the following address (This address will get you onto Macnab Street South).

## 10 MacNab St S, Hamilton, ON L8P 4Y3

If you google Hamilton Convention Centre, you'll be given the "1 Summers lane" address which is the FRONT entrance of the venue, the loading dock is on the backside of the venue.

The loading dock doesn't have an address so it's the best we can do to get you to the right spot.

\*Please note that MacNab Street South is a little one way road and if you miss the entrance to the loading dock, you'll have to drive up and around the block to get back to the entrance again.