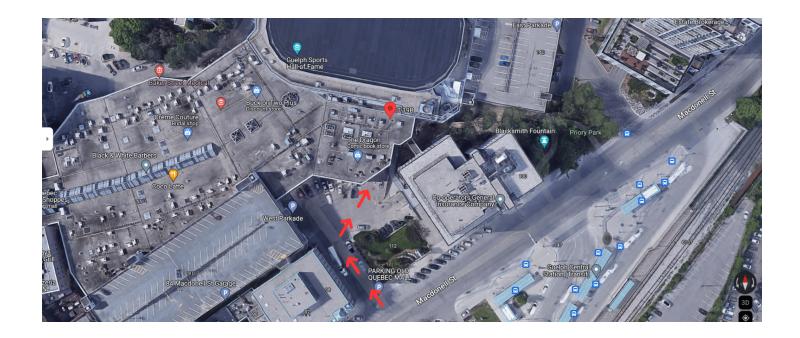

**UNLOADING AREA ARRIVAL (RED ARROW):** Once you've arrived at the designated loading area, please drop off your certificate of insurance (All Vendors) and your invoice/receipt (Drink Vendors only) with the **SOP # on it** in the designated boxes near the unloading area doors.