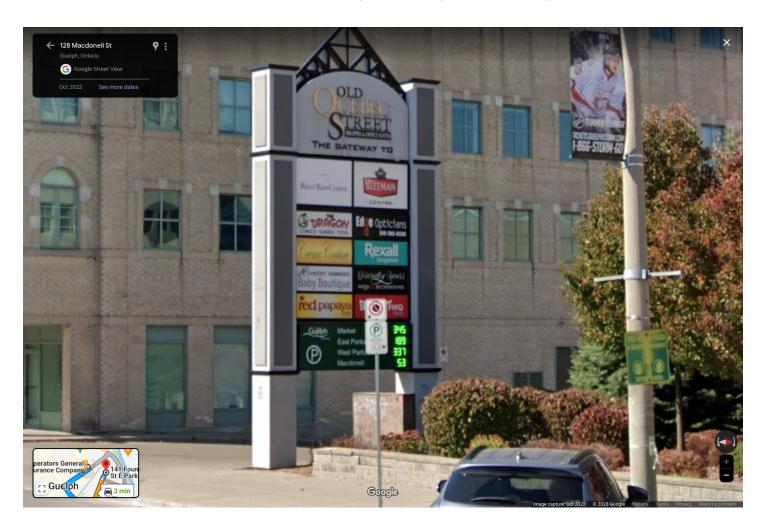

## **Sleeman Centre (Guelph)**

**Loading Dock Directions** 

Use This Address: 130 Macdonell St, Guelph, ON N1H 6P8

The loading dock doesn't have an address, so the address displayed above will take you next to the main entrance. The entrance to the loading dock is right after this sign below.