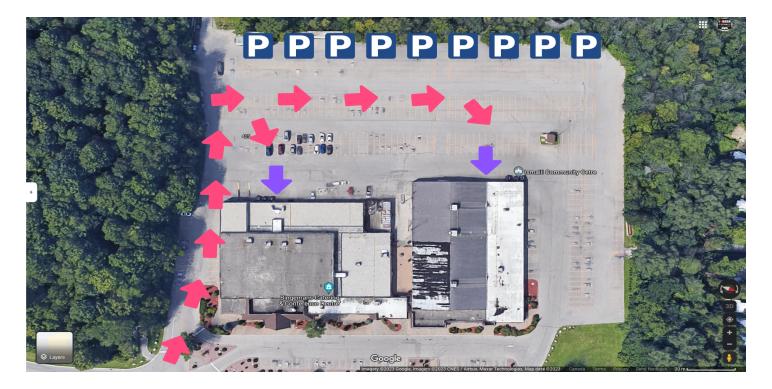

Once behind the Main Conference Center, there will be 2 separate loading areas because there are 2 separate buildings. Please have a look at the floor plan on the drink vendor portal to locate which building you'll be in so you can unload at the proper loading dock. We've positioned the building in the next diagram the same way as the floor plan.

**LOADING AREA ARRIVAL:** Once you've arrived at the designated loading area, please drop off your certificate of insurance and your invoice/receipt (Drink Vendors only) with the **SOP # on it** in the designated boxes near the loading area doors. Each loading area will have its own set of boxes.

**CARTS**: There will be carts at each loading area. Feel free to use a cart but please bring it back as soon as you are done using it.

**PARKING**: Once you've unloaded your vehicle, the venue requests that you **park at the back of the parking lot** in order to keep an open area for the unloading process. If you've asked for extra parking spots, you will not be charged for them since the cost of parking is included with the venue rental.