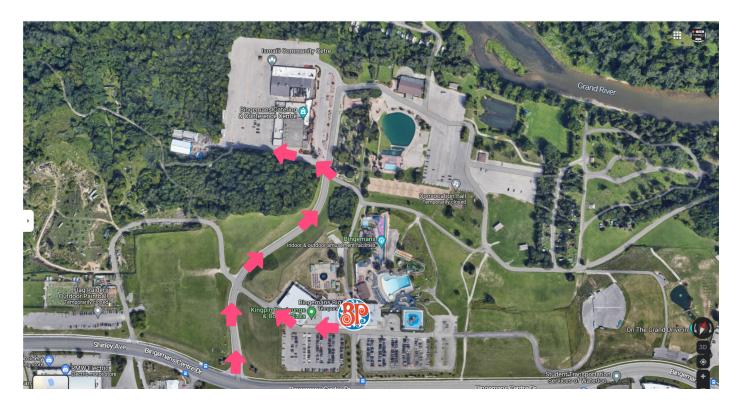

## 425 Bingemans Centre Dr, Kitchener, ON N2B 3X7

If you search Bingemans Conference Centre in any mapping application, it should take you directly to the conference building. If it takes you to the front buildings where the Boston Pizza and Bowling Alley is located, you'll need to drive over to the main road that takes you to the back side of the property. The main Conference Centre is located down the hill on the left hand side.

Once behind the Main Conference Center, there will be 2 separate loading areas because there are 2 separate buildings. Please have a look at the floor plan on the drink vendor portal to locate which building you'll be in so you can unload at the proper loading dock. We've positioned the building in the next diagram the same way as the floor plan.